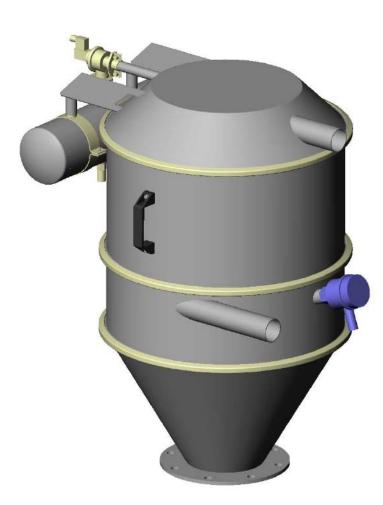

## Product receiver NefRec in stainless steel

The product receiver *NefRec* is designed for pneumatic suction-/blow conveying of solids and can be equipped with different filter elements/media.

## **Technical Data**

- Execution:
- Material:
- Gaskets:
- Filter medium:
- Filter composition:
- Filter cleaning:
- Level monitoring:
- Capacity:
- Dimensions:Interfaces:
- interfaces.

Fixation:

ATEX- or NG-zone Completely in stainless steel AISI 304/316L Silicon Material and cover as required Filter elements and filter surface depending on project Automatic pneumatic filter cleaning Automatic level monitoring by a level indicator Approx. 90 litre Diameter = 0.7 m, width = 0.8 m, length = 1.0 m, height = 1.1 m Clean-air connection: Ø50 mm / Ø65 mm Row-gas connection: Ø50 mm / Ø65 mm Receiver outlet: flange DN150 / DN175 / DN200 Electrical: solenoid valve 24 V, DC / 230 V, 50 Hz Pneumatic: hose 10/12 mm, compressed air max. 5 bar adjustable Bracket / Supports at outlet cone, depending on project