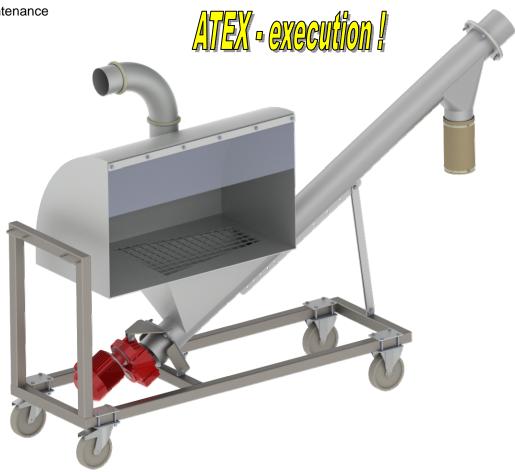

## Mobile Tipping and Feeding Device NefTif

The mobile Tipping and Feeding Device **NefTif** can be connected with a plansifter type SIFTOMAT or can be used universal. The Tipping Cabin is equipped with a dedusting connection.

## Your advantages

- ✓ low dust product feeding
- ✓ all-purpose
- ✓ no installation necessary
- ✓ easy adjustable height

## **Technical Data**

Execution:

Material: In contact with product Stainless steel AISI 304 or 316L

Not in contact with product coated Mild steel or Stainless steel AISI 304

Sleeve: Material as required

Device size: DN 160 mm, other sizes on request

Drive: Electric gear motor 0.75 kW without Frequency Converter (FC optional)

Flow capacity: up to 2'000 kg/h (higher flow capacities on request)

Interfaces: Sleeve DN150 mm

Dedusting nozzle DN150 mm Electric motor 230/400 V / 50 Hz