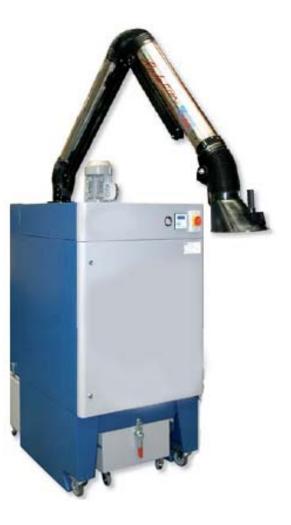

# Stationary Dedusting Device NefRal FP6/9

The stationary dedusting device *NefRal* can be connected to installed dedusting lines or be equipped with flexible suction arms.

## Your advantages

- ✓ all-purpose
- ✓ no installation necessary
- $\checkmark$  can be equipped with flexible suction arms
- ✓ dust draining via two wheel-away collecting vessels
- ✓ filter dismountable horizontal at clean gas side
- ✓ easy to clean
- ✓ low maintenance

## Your advantages

- ✓ all-purpose
- ✓ no installation necessary
- $\checkmark$  can be equipped with flexible suction arms
- ✓ dust draining via two wheel-away collecting vessels
- ✓ filter dismountable horizontal at clean gas side
- easy to clean
- ✓ low maintenance