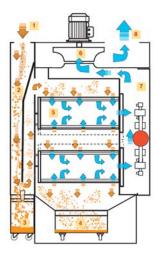

### **Technical data**

- Execution:
- Material:
- Filter build-up:
- Filter area:
- Filter cleaning:Suction capacity:
- Propulsion:
- Collection vessels:
- Dimensions:
- Interfaces:

NG-Zone (ATEX-Zone on request) Coated mild steel 6 or 9 Filter elements 72  $m^2$  or 108  $m^2$ Auto. pneumatic filter cleaning, cycles adjustable 4'000  $m^3$ /h oder 6'500  $m^3$ /h Electric motor 4.0 kW or 7.5 kW 90 and 115 Litre or 102 and 137 Litre with wheels Width = 1.10 m, Depth = 1.20 m, Hight = 2.13 m oder Width = 1.30 m, Depth = 1.30 m, Hight = 2.36 m Raw-air connections: Ø 150 until Ø 300 mm Electrical: Plug 400 V, 50 Hz Pneumatic: Compressed air 5 bar adjustable

### **Technical data**

- Execution:
- Material:
- Filter build-up:
- Filter area:
- Filter cleaning:
- Suction capacity:
- Propulsion:
- Collection vessels:
- Dimensions:
- Interfaces:

NG-Zone (ATEX-Zone on request) Coated mild steel 6 or 9 Filter elements 72 m<sup>2</sup> or 108 m<sup>2</sup> Auto. pneumatic filter cleaning, cycles adjustable 4'000 m<sup>3</sup>/h oder 6'500 m<sup>3</sup>/h Electric motor 4.0 kW or 7.5 kW 90 and 115 Litre or 102 and 137 Litre with wheels Width = 1.10 m, Depth = 1.20 m, Hight = 2.13 m oder Width = 1.30 m, Depth = 1.30 m, Hight = 2.36 m Raw-air connections: Ø 150 until Ø 300 mm Electrical: Plug 400 V, 50 Hz Pneumatic: Compressed air 5 bar adjustable