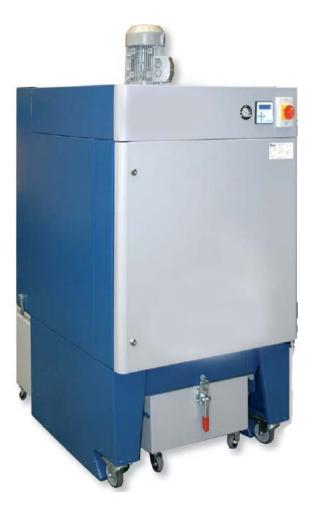

# Stationary Dedusting Device NefRal FP6/9

The stationary dedusting device *NefRal* can be connected to installed dedusting lines or be equipped with flexible suction arms.