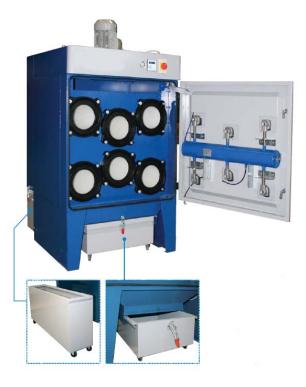

## Your advantages

- ✓ all-purpose
- ✓ no installation necessary
- $\checkmark$  can be equipped with flexible suction arms
- ✓ dust draining via two wheel-away collecting vessels
- ✓ filter dismountable horizontal at clean gas side
- ✓ easy to clean
- ✓ low maintenance

### **Technical data**

- Execution:
- Material:
- Filter build-up:
- Filter area:
- Filter cleaning:Suction capacity:
- Propulsion:
- Collection vessels:
- Dimensions:
- Interfaces:

NG-Zone (ATEX-Zone on request) Coated mild steel 6 or 9 Filter elements 72  $m^2$  or 108  $m^2$ Auto. pneumatic filter cleaning, cycles adjustable 4'000  $m^3$ /h oder 6'500  $m^3$ /h Electric motor 4.0 kW or 7.5 kW 90 and 115 Litre or 102 and 137 Litre with wheels Width = 1.10 m, Depth = 1.20 m, Hight = 2.13 m oder Width = 1.30 m, Depth = 1.30 m, Hight = 2.36 m Raw-air connections: Ø 150 until Ø 300 mm Electrical: Plug 400 V, 50 Hz Pneumatic: Compressed air 5 bar adjustable