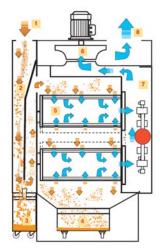

# Stationary Dedusting Device NefRal FP6/9

The stationary dedusting device *NefRal* can be connected to installed dedusting lines or be equipped with flexible suction arms.

## Your advantages

- ✓ all-purpose
- ✓ no installation necessary
- $\checkmark$  can be equipped with flexible suction arms
- ✓ dust draining via two wheel-away collecting vessels
- ✓ filter dismountable horizontal at clean gas side
- ✓ easy to clean
- ✓ low maintenance

### **Technical data**

- Execution:
- Material:
- Filter build-up:
- Filter area:
- Filter cleaning:Suction capacity:
- Propulsion:
- Collection vessels:
- Dimensions:
- Interfaces:

NG-Zone (ATEX-Zone on request) Coated mild steel 6 or 9 Filter elements 72  $m^2$  or 108  $m^2$ Auto. pneumatic filter cleaning, cycles adjustable 4'000  $m^3$ /h oder 6'500  $m^3$ /h Electric motor 4.0 kW or 7.5 kW 90 and 115 Litre or 102 and 137 Litre with wheels Width = 1.10 m, Depth = 1.20 m, Hight = 2.13 m oder Width = 1.30 m, Depth = 1.30 m, Hight = 2.36 m Raw-air connections: Ø 150 until Ø 300 mm Electrical: Plug 400 V, 50 Hz Pneumatic: Compressed air 5 bar adjustable